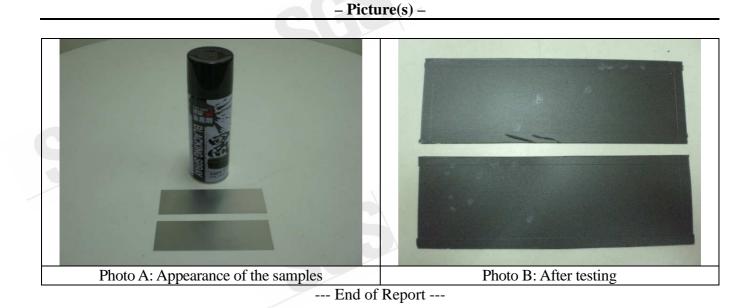

## Test Method:

- 1. Use emery paper of No.320 to rub test specimen for 10 times.
- 2. Clean the specimen surface by detergent and water, and then use the "PUFF DINO BLACKING SPRAY" to spray on the specimen surface distributed.
- 3. Placed the test specimen in the testing machine and set the condition as below, then take it out and examine.

# Test Result:

---See the following sheet(s)---

Date of Receipt: Testing Period: Jul. 13, 2016 Jul. 18, 2016 ~ Jul. 25, 2016

Signed for and on SGS Taiwan Ltd. Brian Huang Team Leader

This document is issued by the Company subject to its General Conditions of Service printed overleaf, available on request or accessible at <a href="http://www.sgs.com/en/Terms-and-Conditions.aspx">http://www.sgs.com/en/Terms-and-Conditions.aspx</a> and, for electronic format documents, subject to Terms and Conditions for Electronic Documents at <a href="http://www.sgs.com/en/Terms-and-Conditions/Terms-e-Document.aspx">http://www.sgs.com/en/Terms-and-Conditions/Terms-e-Document.aspx</a> the limitation of liability, indemnification and jurisdiction issues defined therein. Any holder of this document is advised that information contained hereon reflects the Company's findings at the time of its intervention only and within the limits of client's instruction, if any. The Company's sole responsibility is to its Client and this document does not exonerate parties to a transaction from exercising all their rights and obligations under the transaction documents. This document cannot be reproduced, except in full, without prior written approval of the Company. Any unauthorized alteration, forgery or falsification of the content or appearance of this document is unlawful and offenders may be prosecuted to the fullest extent of the law. Unless otherwise stated the results shown in this test report refer only to the sample(s) tested

## Test Result:

| SAMPLE                      | TEST<br>MATERIAL | TIME     | OBSERVATION                                        | GRADE |
|-----------------------------|------------------|----------|----------------------------------------------------|-------|
| PUFF DINO<br>BLACKING SPRAY | #1               | 72 hours | GREATER THAN 0.03 PERCENT AND UP TO 0.1<br>PERCENT | 8     |
|                             | #2               | 72 hours | GREATER THAN 0.03 PERCENT AND UP TO 0.1<br>PERCENT | 8     |